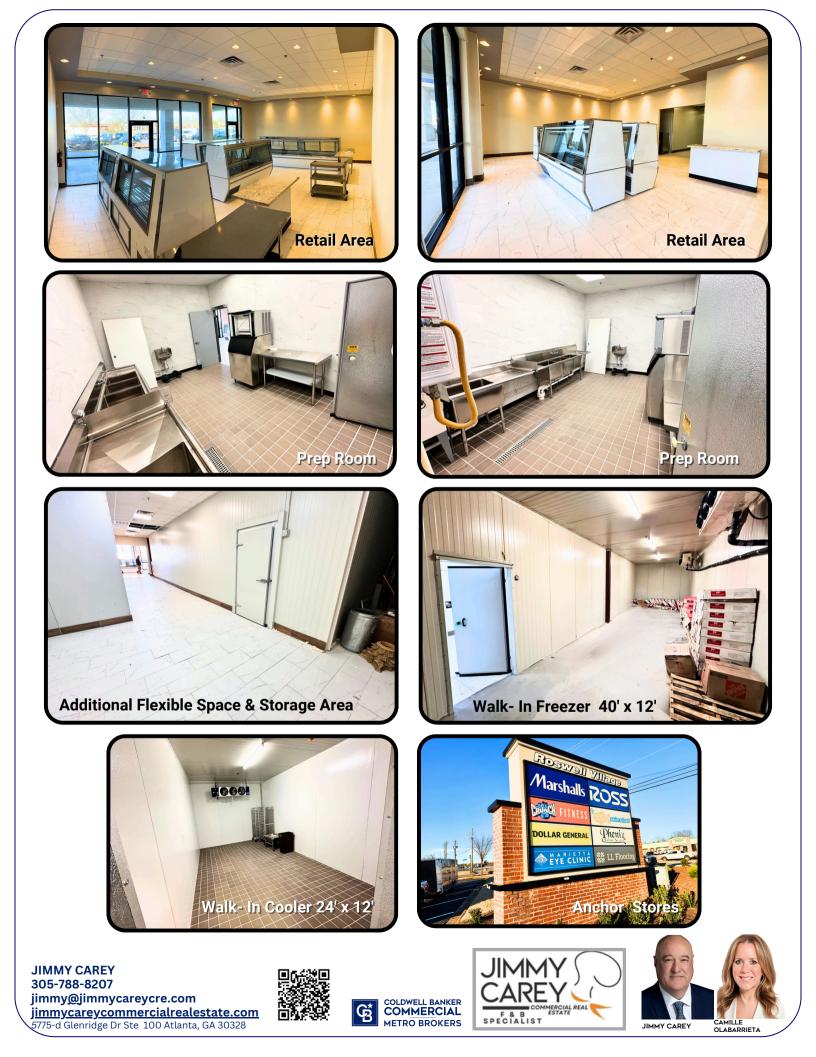

## **Turnkey Features Include:**

- Lease Terms: 10 years + 10-year renewal option.
- Lease Rate: \$7,621/month Includes Water & Trash!
- 2,400 Sq. Ft.
- HVAC: NEW 10-Ton Unit. Two Bathrooms Spaces.
- Electrical: 400 AMP, Three-Phase. Commercial Storefront Lighting.
- Water Heater: Tankless Gas Commercial Unit.
- Walk-In Freezer (40ft x 12ft) & Cooler (24ft x 12ft).
- 3 Meat Display Cases (8ft) & 2 Cases (12ft).
- Icematic Ice Machine & Full Security System.
- 1500 Gallon Grease Trap.
- Porcelain Tile Flooring in Retail & Quarry Tile in Prep Areas.