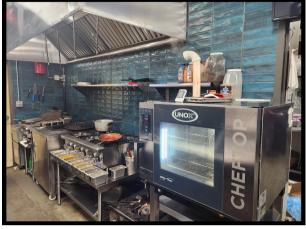

## Fully Equipped Kitchen:

- 10-foot commercial Hood.
- 1,500-gallon underground grease trap
- Ample Refrigeration space for food storage and prep efficiency.
- Complete List of Equipment included NO DOWNTIME!