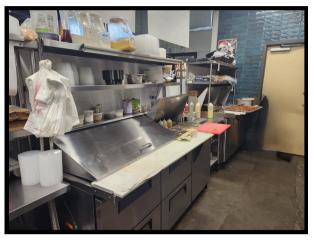

## Fully Equipped Kitchen:

- 10-foot commercial Hood.
- 1,500-gallon underground grease trap
- Ample Refrigeration space for food storage and prep efficiency.
- Complete List of Equipment included NO DOWNTIME!