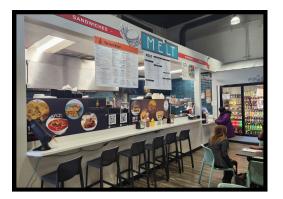

# PRIME RESTAURANT SPACE IN ATLANTA'S OLD FOURTH WARD - MELT KITCHEN & THE CURRY HOUSE!

Expand, Create, and Thrive in One of Atlanta's Hottest Locations!
Asking Price: \$262,000

### **LOCATION:**

- Old Fourth Ward, Atlanta just minutes away from Krog Street Market & Atlanta's Beltline
- Located within **O4W Market** directly next to <u>Fetch Park O4W</u>, drawing thousands of weekly dog enthusiasts and loyal patrons.
- Exclusive Ample Free Parking! Convenient for patrons, delivery drivers, and pickup services.