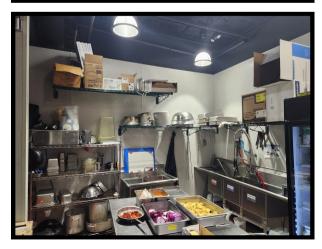

## Fully Equipped Kitchen:

- 10-foot commercial Hood.
- 1,500-gallon underground grease trap
- Ample Refrigeration space for food storage and prep efficiency.
- Complete List of Equipment included NO DOWNTIME!