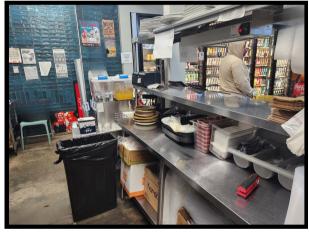

## Fully Equipped Kitchen:

- 10-foot commercial Hood.
- 1,500-gallon underground grease trap
- Ample Refrigeration space for food storage and prep efficiency.
- Complete List of Equipment included NO DOWNTIME!