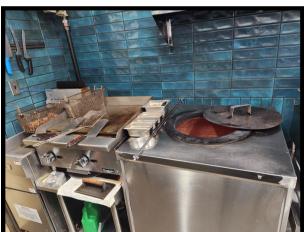

## Fully Equipped Kitchen:

- 10-foot commercial Hood.
- 1,500-gallon underground grease trap
- Ample Refrigeration space for food storage and prep efficiency.
- Complete List of Equipment included NO DOWNTIME!