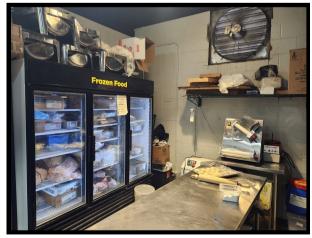

## Fully Equipped Kitchen:

- 10-foot commercial Hood.
- 1,500-gallon underground grease trap
- Ample Refrigeration space for food storage and prep efficiency.
- Complete List of Equipment included NO DOWNTIME!